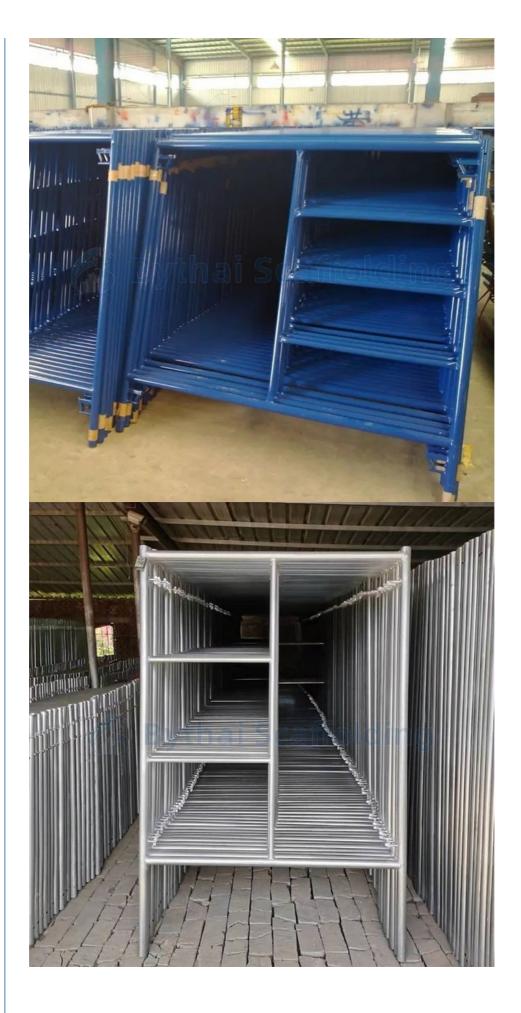

#### Product Description:

The Step Style Frame Scaffolding, crafted from Q235 steel, provides reliable support and durability for various construction tasks. The yellow pre-galvanized finish offers excellent corrosion resistance and enhances visibility on-site. This scaffolding features built-in steps, allowing for easy access between levels. Ideal for both commercial and industrial applications, the Step Style scaffolding combines ease of use with robust construction, ensuring a safe and efficient working environment. Its long-lasting performance makes it a cost-effective solution for your scaffolding needs.

Features:

Product Name: Frame System Scaffolding Surface Treatment: Powder Coated Reusability: Yes Safety: High Flexibility: High Color: Steel, Painted Color Ladder Frame: Yes, for Frame System Structuring

### **Technical Parameters:**

| name             | Size(W*H)               | Materials        | surface       |
|------------------|-------------------------|------------------|---------------|
| Mason/Step Frame | 4'*5'(1.219m*1.524m)    |                  |               |
|                  | 5'*3'(1.524m*0.914m)    |                  |               |
|                  | 5'*4'(1.524m*1.219m)    | Q195 /Q235/Q355B | Powder Coated |
|                  | 5'*5'(1.524m*1.524m)    |                  |               |
|                  | 5'*6'4''(1.524m*1.930m) |                  |               |