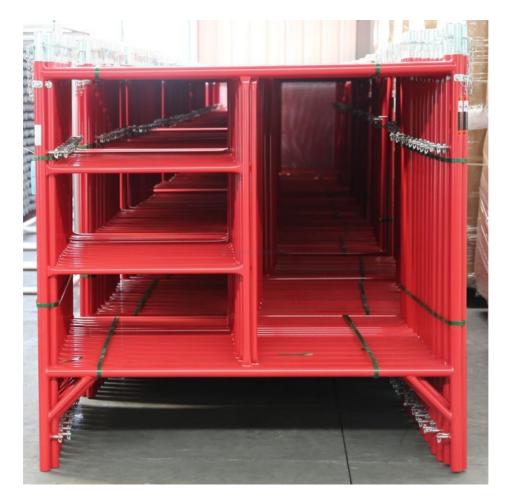

#### Product Description:

The Step Style Frame Scaffolding, crafted from Q235 steel, provides reliable support and durability for various construction tasks. The yellow pre-galvanized finish offers excellent corrosion resistance and enhances visibility on-site. This scaffolding features built-in steps, allowing for easy access between levels. Ideal for both commercial and industrial applications, the Step Style scaffolding combines ease of use with robust construction, ensuring a safe and efficient working environment. Its long-lasting performance makes it a cost-effective solution for your scaffolding needs.

Features:

Product Name: Frame System Scaffolding Surface Treatment: Powder Coated Reusability: Yes Safety: High Flexibility: High Color: Steel, Painted Color Ladder Frame: Yes, for Frame System Structuring

### **Technical Parameters:**

| name             | Size(W*H)               | Materials        | surface       |
|------------------|-------------------------|------------------|---------------|
| Mason/Step Frame | 4'*5'(1.219m*1.524m)    |                  |               |
|                  | 5'*3'(1.524m*0.914m)    |                  |               |
|                  | 5'*4'(1.524m*1.219m)    | Q195 /Q235/Q355B | Powder Coated |
|                  | 5'*5'(1.524m*1.524m)    |                  |               |
|                  | 5'*6'4''(1.524m*1.930m) |                  |               |