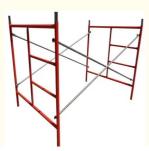

## More Images

#### Bythai BT04 Frame System Scaffolding

Bythai BT04 Frame System Scaffolding is a perfect combination of h frame and ladder frame structures that offer an efficient and costeffective solution for construction projects. It features a high load-bearing capacity, high durability, excellent safety, and reusability. In addition, it is highly cost-effective, making it the perfect choice for applications such as scaffolding, formworks, and temporary structures. These features make Bythai BT04 Frame System Scaffolding the ideal choice for any construction project, as it ensures that the job is done efficiently, safely, and with minimal cost. The high load capacity, durability, and safety of the frame system make it ideal for any kind of scaffolding, formwork, or temporary structure, while the reusability ensures that the product can be used for multiple projects. Bythai BT04 Frame System Scaffolding is the ideal choice for any construction project due to its high load capacity, durability, safety, reusability, and cost-effectiveness. With this product, you can be sure that your construction project will be completed efficiently, safely, and cost-effectively.