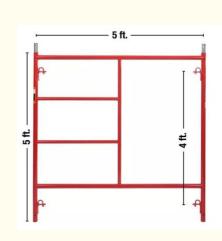

### **Technical Parameters:**

| name             | Size(W*H)               | Materials        | surface       |
|------------------|-------------------------|------------------|---------------|
| Mason/Step Frame | 4'*5'(1.219m*1.524m)    |                  |               |
|                  | 5'*3'(1.524m*0.914m)    |                  |               |
|                  | 5'*4'(1.524m*1.219m)    | Q195 /Q235/Q355B | Powder Coated |
|                  | 5'*5'(1.524m*1.524m)    |                  |               |
|                  | 5'*6'4''(1.524m*1.930m) |                  |               |