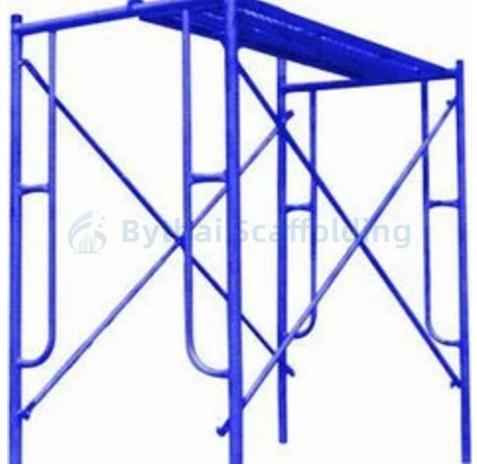

# **Product Description:**

Our Double Frame Rolling Tower is pre-galvanized and stands 6'4" high, ensuring durability and stability for any masonry project. Equipped with high-quality casters, this frame set offers easy mobility and secure positioning. Ideal for construction sites, it provides a safe and efficient workspace. Its robust design guarantees long-lasting performance, making it a reliable choice for professionals.

# **Applications:**

Bythai BT04 Frame System Scaffolding

Bythai BT04 Frame System Scaffolding is a perfect combination of h frame and ladder frame structures that offer an efficient and costeffective solution for construction projects. It features a high load-bearing capacity, high durability, excellent safety, and reusability. In addition, it is highly cost-effective, making it the perfect choice for applications such as scaffolding, formworks, and temporary structures. These features make Bythai BT04 Frame System Scaffolding the ideal choice for any construction project, as it ensures that the job is done efficiently, safely, and with minimal cost. The high load capacity, durability, and safety of the frame system make it ideal for any kind of scaffolding, formwork, or temporary structure, while the reusability ensures that the product can be used for multiple projects. Bythai BT04 Frame System Scaffolding is the ideal choice for any construction project due to its high load capacity, durability, safety, reusability, and cost-effectiveness. With this product, you can be sure that your construction project will be completed efficiently, safely, and cost-effectively.