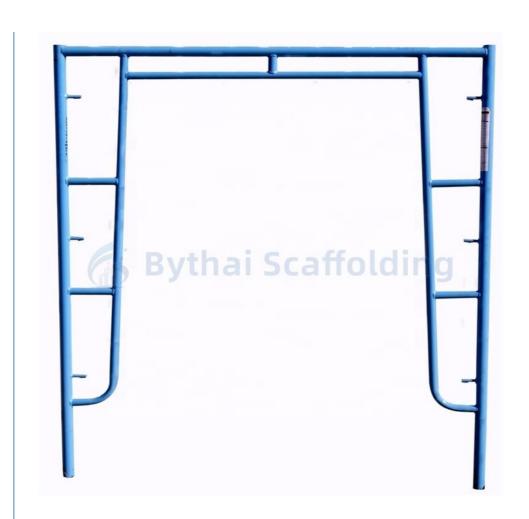

#### Features:

**Product Name:** Frame System Scaffolding **Surface Treatment:** Powder Coating

Reusability: Yes Safety: High Flexibility: High

Color: Steel, Painted Color

Ladder Frame: Yes, for Frame System Structuring

# **Technical Parameters:**

| name               | Size(W*H)            | Materials        | surface       |
|--------------------|----------------------|------------------|---------------|
| Walk Through Frame | 4'*5'7"(1219*1700mm) | Q195 /Q235/Q355B | Powder Coated |
|                    | 5'*6'4"(1524*1930mm) |                  |               |
|                    | 5'*4'(1524*1219mm)   |                  |               |
|                    | 5'*6'4"(1524*1930mm) |                  |               |
|                    | 5'*6'7"(1524*2007mm) |                  |               |