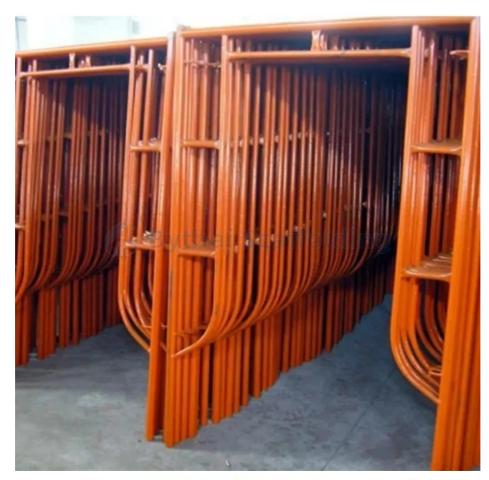

# **Product Description:**

Our Double Frame Rolling Tower is pre-galvanized and stands 6'4" high, ensuring durability and stability for any masonry project. Equipped with high-quality casters, this frame set offers easy mobility and secure positioning. Ideal for construction sites, it provides a safe and efficient workspace. Its robust design guarantees long-lasting performance, making it a reliable choice for professionals.

#### Features:

**Product Name:** Frame System Scaffolding **Surface Treatment:** Powder Coating

Reusability: Yes Safety: High Flexibility: High

Color: Steel, Painted Color

Ladder Frame: Yes, for Frame System Structuring

# **Applications:**

Bythai BT04 Frame System Scaffolding

Bythai BT04 Frame System Scaffolding is a perfect combination of h frame and ladder frame structures that offer an efficient and costeffective solution for construction projects. It features a high load-bearing capacity, high durability, excellent safety, and reusability. In addition, it is highly cost-effective, making it the perfect choice for applications such as scaffolding, formworks, and temporary structures. These features make Bythai BT04 Frame System Scaffolding the ideal choice for any construction project, as it ensures that the job is done efficiently, safely, and with minimal cost. The high load capacity, durability, and safety of the frame system make it ideal for any kind of scaffolding, formwork, or temporary structure, while the reusability ensures that the product can be used for multiple projects. Bythai BT04 Frame System Scaffolding is the ideal choice for any construction project due to its high load capacity, durability, safety, reusability, and cost-effectiveness. With this product, you can be sure that your construction project will be completed efficiently, safely, and cost-effectively.