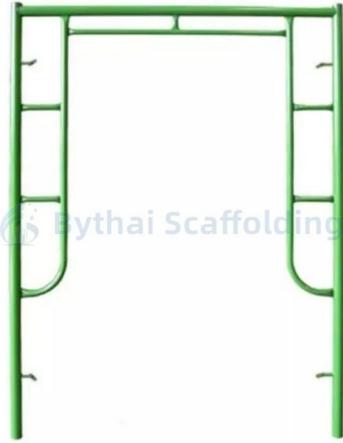

# **Technical Parameters:**

| name               | Size(W*H)            | Materials        | surface       |
|--------------------|----------------------|------------------|---------------|
| Walk Through Frame | 4'*5'7"(1219*1700mm) | Q195 /Q235/Q355B | Powder Coated |
|                    | 5'*6'4"(1524*1930mm) |                  |               |
|                    | 5'*4'(1524*1219mm)   |                  |               |
|                    | 5'*6'4"(1524*1930mm) |                  |               |
|                    | 5'*6'7"(1524*2007mm) |                  |               |

# **Applications:**

Bythai BT04 Frame System Scaffolding

Bythai BT04 Frame System Scaffolding is a perfect combination of h frame and ladder frame structures that offer an efficient and costeffective solution for construction projects. It features a high load-bearing capacity, high durability, excellent safety, and reusability. In addition, it is highly cost-effective, making it the perfect choice for applications such as scaffolding, formworks, and temporary structures. These features make Bythai BT04 Frame System Scaffolding the ideal choice for any construction project, as it ensures that the job is done efficiently, safely, and with minimal cost. The high load capacity, durability, and safety of the frame system make it ideal for any kind of scaffolding, formwork, or temporary structure, while the reusability ensures that the product can be used for multiple projects. Bythai BT04 Frame System Scaffolding is the ideal choice for any construction project due to its high load capacity, durability, safety, reusability, and cost-effectiveness. With this product, you can be sure that your construction project will be completed efficiently, safely, and cost-effectively.

#### **Customization:**

Bythai BT04 Scaffold Mobile Frame System

This scaffold mobile frame system is made from high-quality materials, offering you superior durability and stability. It is lightweight, making it easy to move and transport. It is also cost-effective and can be customized to fit your needs. The Bythai BT04 Scaffold System is an excellent walk-through scaffold system that provides maximum safety and efficiency.