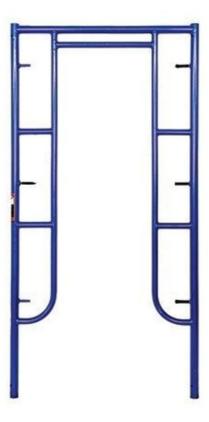

# **Technical Parameters:**

| name               | Size(W*H)            | Materials        | surface       |
|--------------------|----------------------|------------------|---------------|
| Walk Through Frame | 4'*5'7"(1219*1700mm) | Q195 /Q235/Q355B | Powder Coated |
|                    | 5'*6'4"(1524*1930mm) |                  |               |
|                    | 5'*4'(1524*1219mm)   |                  |               |
|                    | 5'*6'4"(1524*1930mm) |                  |               |
|                    | 5'*6'7"(1524*2007mm) |                  |               |

# **Applications:**

Bythai BT04 Frame System Scaffolding

Bythai BT04 Frame System Scaffolding is a perfect combination of h frame and ladder frame structures that offer an efficient and costeffective solution for construction projects. It features a high load-bearing capacity, high durability, excellent safety, and reusability. In addition, it is highly cost-effective, making it the perfect choice for applications such as scaffolding, formworks, and temporary structures. These features make Bythai BT04 Frame System Scaffolding the ideal choice for any construction project, as it ensures that the job is done efficiently, safely, and with minimal cost. The high load capacity, durability, and safety of the frame system make it ideal for any kind of scaffolding, formwork, or temporary structure, while the reusability ensures that the product can be used for multiple projects. Bythai BT04 Frame System Scaffolding is the ideal choice for any construction project due to its high load capacity, durability, safety, reusability, and cost-effectiveness. With this product, you can be sure that your construction project will be completed efficiently, safely, and cost-effectively.

#### **Customization:**

Bythai BT04 Scaffold Mobile Frame System

This scaffold mobile frame system is made from high-quality materials, offering you superior durability and stability. It is lightweight, making it easy to move and transport. It is also cost-effective and can be customized to fit your needs. The Bythai BT04 Scaffold System is an excellent walk-through scaffold system that provides maximum safety and efficiency.