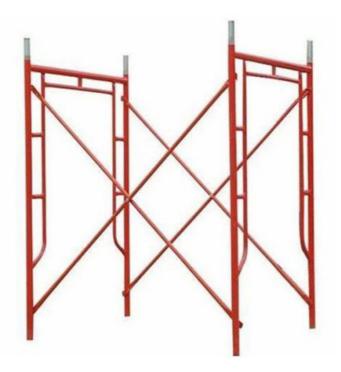

#### **Applications:**

Frame System Scaffolding - Bythai BM205

This scaffolding system is perfect for construction projects, providing a safe and efficient solution for building facades. Brand Name: Bythai Model Number: BM205 Place of Origin: China Certification: SGS Price: 4.5-8.5 Packaging Details: In bundles Delivery Time: 10-15 Payment Terms: TT/TC Load Capacity: High Arrival time: 10-15 Color: Steel/Spray Plastic Material: Q235 Shipping origin: China Portal Frame Scaffold Accessories: This frame system scaffolding comes with various accessories such as diagonal braces, horizontal braces, and base jacks to provide a stable and secure structure for construction. Portal Frame Shoring: The scaffolding system is designed with portal frames to provide additional support and stability for heavy loads. High Load Capacity: With its sturdy materials and well-designed construction, this scaffolding system can withstand heavy loads and support workers and equipment during construction. Easy and Safe to Use: The frame system scaffolding is designed to be easy to assemble and dismantle, making it convenient for