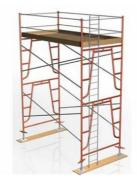

#### **Product Description:**

Frame System Scaffolding

Portal Frame Scaffolding, also known as frame scaffolding system, is an essential tool for construction projects. It provides a safe and efficient way to access elevated areas for workers, as well as a stable platform for materials and equipment. Our Frame System Scaffolding is made of high-quality Q235 steel, ensuring its durability and strength to withstand heavy loads. It is designed to be customizable in size, making it suitable for various construction needs and projects.

**Product Specifications** 

Load Capacity: With its sturdy Q235 steel construction, our Frame System Scaffolding has a high load capacity, making it suitable for heavy-duty tasks.

Size: The size of our scaffolding frame system can be customized according to the specific needs of your project. This ensures maximum efficiency and safety.

Material: Made of Q235 steel, our Frame System Scaffolding is known for its strength, durability, and resistance to corrosion, making it suitable for long-term use.

Key Features

Easy to assemble and disassemble, saving time and labor costs.