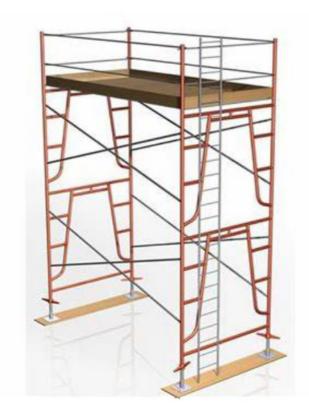

#### **Product Description:**

Frame System Scaffolding

Portal Frame Scaffolding, also known as frame scaffolding system, is an essential tool for construction projects. It provides a safe and efficient way to access elevated areas for workers, as well as a stable platform for materials and equipment. Our Frame System Scaffolding is made of high-quality Q235 steel, ensuring its durability and strength to withstand heavy loads. It is designed to be customizable in size, making it suitable for various construction needs and projects.

**Product Specifications** 

Load Capacity: With its sturdy Q235 steel construction, our Frame System Scaffolding has a high load capacity, making it suitable for heavy-duty tasks.

Size: The size of our scaffolding frame system can be customized according to the specific needs of your project. This ensures maximum efficiency and safety.

Material: Made of Q235 steel, our Frame System Scaffolding is known for its strength, durability, and resistance to corrosion, making it suitable for long-term use.

Key Features

Easy to assemble and disassemble, saving time and labor costs.