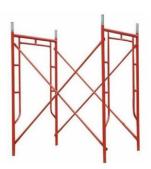

#### **Applications:**

Frame System Scaffolding - Bythai BM205

This scaffolding system is perfect for construction projects, providing a safe and efficient solution for building facades. Brand Name: Bythai Model Number: BM205 Place of Origin: China Certification: SGS Price: 4.5-8.5 Packaging Details: In bundles Delivery Time: 10-15 Payment Terms: TT/TC Load Capacity: High Arrival time: 10-15 Color: Steel/Spray Plastic Material: Q235 Shipping origin: China Portal Frame Scaffold Accessories: This frame system scaffolding comes with various accessories such as diagonal braces, horizontal braces, and base jacks to provide a stable and secure structure for construction. Portal Frame Shoring: The scaffolding system is designed with portal frames to provide additional support and stability for heavy loads. High Load Capacity: With its sturdy materials and well-designed construction, this scaffolding system can withstand heavy loads and support workers and equipment during construction. Easy and Safe to Use: The frame system scaffolding is designed to be easy to assemble and dismantle, making it convenient for